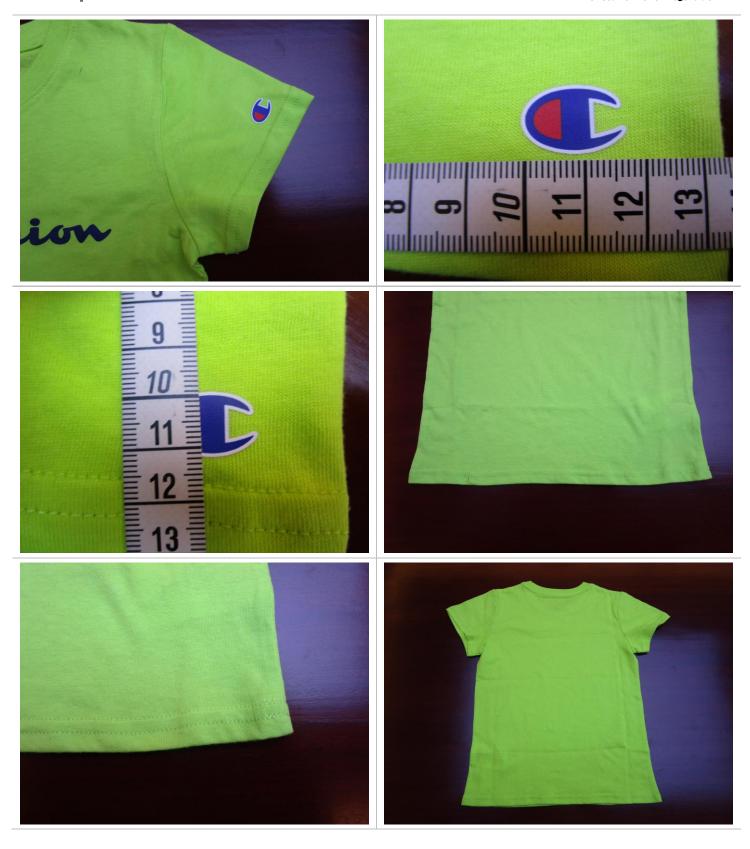

# 3. ARTWORKS AND LABELS

Expected

Conformity compared to client's specifications.

Actual finding

⊠ ок

■ Not OK ■ Pending

Inspector comments: N/A

Label location Label location Thampion HECHOEN CHINA IPORTADO Y COMERCIALIZADO POR: MPORTADO Y COMERCIALIZADO PORE FASHION DEPOT, S.A. DE C.V. CAIZADA DELOS LEONES NO. 170, 2DO PISO, COLONIA LOS ALPES, DELEGACIÓN ÁLVARO OBREGÓN C.P. 01010, CIUDAD DE MÉXICO, MÉXICO R.F.C. FDE070316A59 Care label seam view Care label seam view HECHOENC CALE MOE LOS LEON
COLON IOS ALPES HECHOEN CHINA O Y COMERCIALIZADO POR: OBR C.P. 01010, CDADE NDEPOT, S.A. DE C.V. SLEONES NO.170, 2DO PISO, UDES DELEGACIÓN ÁLVARO Care label seam view Care label seam view Care label seam view Care label seam view

Care label seam view

Care label seam view

For all color different size

|                          | For all color different size                              |            |             |      | /                  |
|--------------------------|-----------------------------------------------------------|------------|-------------|------|--------------------|
|                          |                                                           |            |             |      |                    |
| BABY BLUE 5/6            |                                                           |            |             |      | BABY BLUE 5/6      |
|                          | BABY BLUE 7/8                                             |            |             |      | BABY BLUE 7/8      |
|                          | BABY BLUE 10/12                                           |            |             |      | BABY BLUE 10/12    |
|                          | BABY BLUE 14/16                                           |            |             |      | BABY BLUE 14/16    |
| BLACK 5/6                |                                                           |            |             |      | BLACK 5/6          |
|                          | BENCK 5/0                                                 |            |             |      | BENCK 3/0          |
|                          | BLACK 7/8                                                 |            |             |      | BLACK 7/8          |
|                          | BLACK 10/12                                               |            | BLACK 10/12 |      |                    |
|                          | BLACK 14/16                                               |            |             |      | BLACK 14/16        |
|                          | GREY 5/6                                                  |            |             |      | GREY 5/6           |
|                          | GREY 7/8                                                  |            | GREY 7/8    |      |                    |
|                          | GREY 10/12                                                |            | GREY 10/12  |      |                    |
|                          |                                                           |            |             |      |                    |
|                          | GREY 14/16                                                |            | GREY 14/16  |      |                    |
|                          | NAVY 5/6                                                  |            | NAVY 5/6    |      |                    |
|                          | NAVY 7/8                                                  |            | NAVY 7/8    |      |                    |
| NAVY 10/12<br>NAVY 14/16 |                                                           |            | NAVY 10/12  |      | NAVY 10/12         |
|                          |                                                           |            | NAVY 14/16  |      |                    |
| 4. PRODU(                | CT DIMENSIONS AND WEIG                                    | UT.        |             |      |                    |
| Expected                 | According to client's approved sample, measurement table. | Actual fin | ding        | ⊠ ок | □ Not OK □ Pending |
|                          | Jampie, measurement tubici                                |            |             |      |                    |

|   | MEASUREMENTS ON FINISHED GARMENT     | 5/6     | 7/8     | 10/12   | 14/16   | TOL. +/- |
|---|--------------------------------------|---------|---------|---------|---------|----------|
| Α | LENGHT FROM HPS TO BOTTOM            | 18 1/4" | 19 1/4" | 20 1/4" | 21 1/4" | 1/4"     |
| В | CROSS SHOULDERS                      | 11"     | 11 3/4" | 12 1/2" | 13 1/4" | 1/2"     |
| С | CROSS CHEST 1" DOWN FROM AH          | 13 1/8" | 13 7/8" | 14 5/8" | 15 1/2" | 1/4"     |
| D | BOTTOM WIDTH                         | 13 1/4" | 14"     | 14 3/4" | 15 1/2" | 1/4"     |
| E | FRONT NECK DROP (HPS TO SEAM)        | 2 7/8"  | 3"      | 3 1/8"  | 3 3/8"  | 1/4"     |
| F | BACK NECK DROP (HPS TO SEAM)         | 3/4"    | 3/4"    | 3/4"    | 3/4"    | NA"      |
| G | NECK WIDTH SEAM TO SEAM (W/O COLLAR) | 5 3/4"  | 6"      | 6 1/4"  | 6 1/2"  | 1/8"     |
| Н | SLEEVE LENGHT FRM SHOULDER           | 4 7/8"  | 5 1/4"  | 5 5/8"  | 6"      | 1/8"     |
| I | STRAIGTH ARMHOLE                     | 5 3/4"  | 6"      | 6 1/4"  | 6 1/2"  | 1/8"     |
| J | SLEEVE OPENING                       | 5"      | 5 1/4"  | 5 1/2"  | 5 3/4"  | 1/8"     |