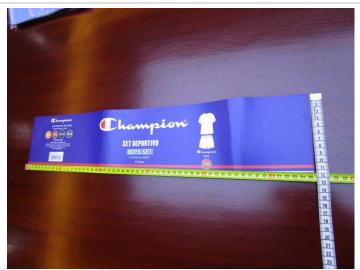

# 3. ARTWORKS AND LABELS

Expected

Conformity compared to client's specifications.

Actual finding

⊠ ок

■ Not OK ■ Pending

Inspector comments: N/A

Label location Label location Thampion HECHOEN CHINA IPORTADO Y COMERCIALIZADO POR: MPORTADO Y COMERCIALIZADO PORE FASHION DEPOT, S.A. DE C.V. CAIZADA DELOS LEONES NO. 170, 2DO PISO, COLONIA LOS ALPES, DELEGACIÓN ÁLVARO OBREGÓN C.P. 01010, CIUDAD DE MÉXICO, MÉXICO R.F.C. FDE070316A59 Care label seam view Care label seam view HECHOENC CALE MOE LOS LEON
COLON IOS ALPES HECHOEN CHINA O Y COMERCIALIZADO POR: OBR C.P. 01010, CDADE NDEPOT, S.A. DE C.V. SLEONES NO.170, 2DO PISO, UDES DELEGACIÓN ÁLVARO Care label seam view Care label seam view Care label seam view Care label seam view

Care label seam view

Care label seam view

For all color different size

|                          | For all color different size                              |            |             |      | /                  |
|--------------------------|-----------------------------------------------------------|------------|-------------|------|--------------------|
|                          |                                                           |            |             |      |                    |
| BABY BLUE 5/6            |                                                           |            |             |      | BABY BLUE 5/6      |
|                          | BABY BLUE 7/8                                             |            |             |      | BABY BLUE 7/8      |
|                          | BABY BLUE 10/12                                           |            |             |      | BABY BLUE 10/12    |
|                          | BABY BLUE 14/16                                           |            |             |      | BABY BLUE 14/16    |
| BLACK 5/6                |                                                           |            |             |      | BLACK 5/6          |
|                          | BENCK 5/0                                                 |            |             |      | BENCK 3/0          |
|                          | BLACK 7/8                                                 |            |             |      | BLACK 7/8          |
|                          | BLACK 10/12                                               |            | BLACK 10/12 |      |                    |
|                          | BLACK 14/16                                               |            |             |      | BLACK 14/16        |
|                          | GREY 5/6                                                  |            |             |      | GREY 5/6           |
|                          | GREY 7/8                                                  |            | GREY 7/8    |      |                    |
|                          | GREY 10/12                                                |            | GREY 10/12  |      |                    |
|                          |                                                           |            |             |      |                    |
|                          | GREY 14/16                                                |            | GREY 14/16  |      |                    |
|                          | NAVY 5/6                                                  |            | NAVY 5/6    |      |                    |
|                          | NAVY 7/8                                                  |            | NAVY 7/8    |      |                    |
| NAVY 10/12<br>NAVY 14/16 |                                                           |            | NAVY 10/12  |      | NAVY 10/12         |
|                          |                                                           |            | NAVY 14/16  |      |                    |
| 4. PRODU(                | CT DIMENSIONS AND WEIG                                    | UT.        |             |      |                    |
| Expected                 | According to client's approved sample, measurement table. | Actual fin | ding        | ⊠ ок | □ Not OK □ Pending |
|                          | Jampie, measurement tubici                                |            |             |      |                    |