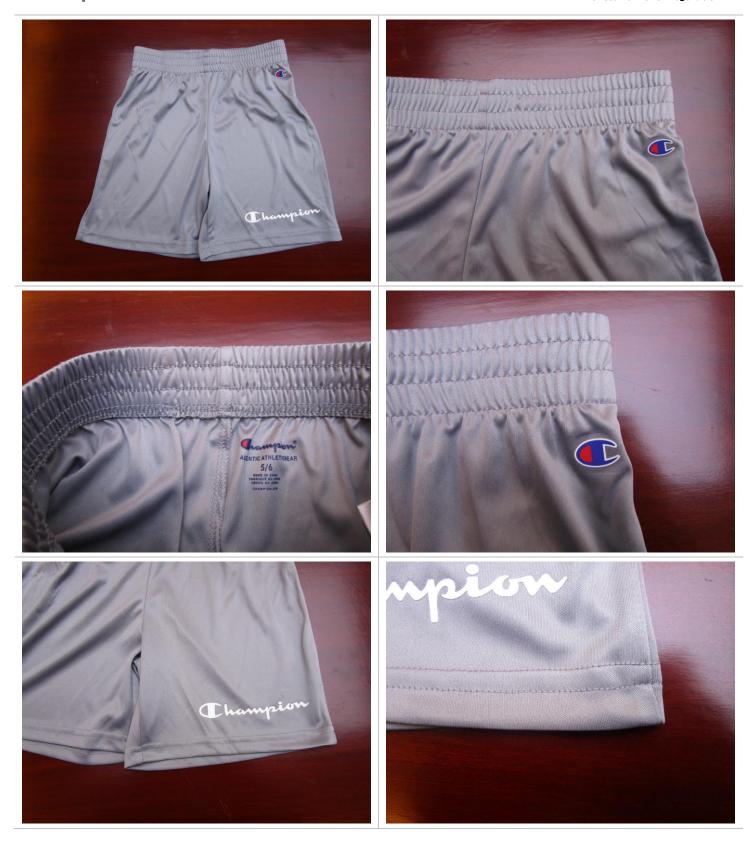

# 3. ARTWORKS AND LABELS

Expected

Conformity compared to client's specifications.

Actual finding

⊠ ок

■ Not OK ■ Pending

Inspector comments: N/A

Label location Label location Thampion HECHOEN CHINA IPORTADO Y COMERCIALIZADO POR: MPORTADO Y COMERCIALIZADO PORE FASHION DEPOT, S.A. DE C.V. CAIZADA DELOS LEONES NO. 170, 2DO PISO, COLONIA LOS ALPES, DELEGACIÓN ÁLVARO OBREGÓN C.P. 01010, CIUDAD DE MÉXICO, MÉXICO R.F.C. FDE070316A59 Care label seam view Care label seam view HECHOENC CALE MOE LOS LEON
COLON IOS ALPES HECHOEN CHINA O Y COMERCIALIZADO POR: OBR C.P. 01010, CDADE NDEPOT, S.A. DE C.V. SLEONES NO.170, 2DO PISO, UDES DELEGACIÓN ÁLVARO Care label seam view Care label seam view Care label seam view Care label seam view

|   | MEASUREMENTS ON FINISHED GARMENT | 5/6     | 7/8     | 10/12   | 14/16   | TOL. +/- |
|---|----------------------------------|---------|---------|---------|---------|----------|
| Α | RELAXED 1/2 WAIST                | 10 1/2" | 11"     | 11 1/2" | 12"     | 1/4"     |
| В | STRETCHED 1/2 WAIST              | 14 1/2" | 15"     | 15 1/2" | 16"     | 1/4"     |
| С | FRONT RISE WAISTBAND INCLUDED    | 9 3 /4" | 10 1/8" | 10 1/2" | 10 7/8" | 1/8"     |
| D | BACK RISE WAISTBAND INCLUDED     | 12"     | 12 3/8" | 12 3/4" | 13 1/8" | 1/8"     |
| Е | INSEAM TO CROTCH                 | 5"      | 6"      | 7"      | 8"      | NA       |
| F | LEG OPENING                      | 9"      | 9 1/2"  | 10"     | 10 1/2" | 1/4"     |
| G | WAISTBAND HEIGHT                 | 1 1/2"  | 1 1/2"  | 1 1/2"  | 1 1/2"  | NA       |
| Н | UPPER THIGH WIDTH                | 9 1/2"  | 10"     | 10 1/2" | 11"     | 1/4"     |