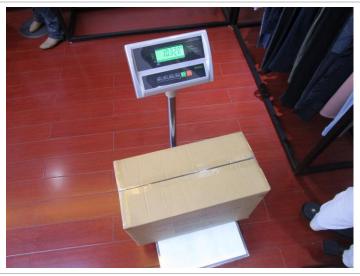

Inspector comments: N/A

| PO#  | Style # / Color | Order Qty | Available | Units/Carton |                  |              |                  |
|------|-----------------|-----------|-----------|--------------|------------------|--------------|------------------|
|      |                 | (Units)   | Packed    |              | Finished but not | Not finished | 36               |
|      |                 |           | Units     | Cartons      | packed (Units)   | (Units)      |                  |
|      | XXXXXXXXXX      | 3501      | 3501      | 389          | 0                | 0            | Carton           |
|      | BABY BLUE       |           |           |              |                  |              | weight(Kgs)      |
|      | XXXXXXXXXX      | 3501      | 3501      |              | 0                | 0            | 10.33            |
| VVVV | BLACK           |           |           |              |                  |              |                  |
| XXXX | XXXXXXXXXX      | 3501      | 3501      |              | 0                | 0            | Carton size (Cm) |
|      | GREY            |           |           |              |                  |              |                  |
|      | XXXXXXXXXX      | 3501      | 3501      |              | 0                | 0            | 51.5x26x35.5     |
|      | NAVY            |           |           |              |                  |              |                  |
|      |                 | TOTAL     | 14004     | 389          | 0                | 0            |                  |