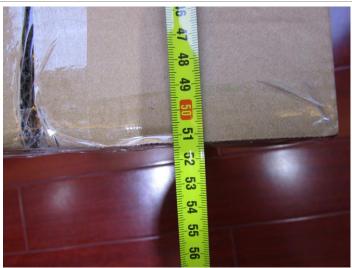

Care label seam view

Care label seam view

For all color different size

|                          | For all color different size                              |            |             |      | /                  |
|--------------------------|-----------------------------------------------------------|------------|-------------|------|--------------------|
|                          |                                                           |            |             |      |                    |
| BABY BLUE 5/6            |                                                           |            |             |      | BABY BLUE 5/6      |
|                          | BABY BLUE 7/8                                             |            |             |      | BABY BLUE 7/8      |
|                          | BABY BLUE 10/12                                           |            |             |      | BABY BLUE 10/12    |
|                          | BABY BLUE 14/16                                           |            |             |      | BABY BLUE 14/16    |
| BLACK 5/6                |                                                           |            |             |      | BLACK 5/6          |
|                          | BENCK 5/0                                                 |            |             |      | BENCK 3/0          |
|                          | BLACK 7/8                                                 |            |             |      | BLACK 7/8          |
|                          | BLACK 10/12                                               |            | BLACK 10/12 |      |                    |
|                          | BLACK 14/16                                               |            |             |      | BLACK 14/16        |
|                          | GREY 5/6                                                  |            |             |      | GREY 5/6           |
|                          | GREY 7/8                                                  |            | GREY 7/8    |      |                    |
|                          | GREY 10/12                                                |            | GREY 10/12  |      |                    |
|                          |                                                           |            |             |      |                    |
|                          | GREY 14/16                                                |            | GREY 14/16  |      |                    |
|                          | NAVY 5/6                                                  |            | NAVY 5/6    |      |                    |
|                          | NAVY 7/8                                                  |            | NAVY 7/8    |      |                    |
| NAVY 10/12<br>NAVY 14/16 |                                                           |            | NAVY 10/12  |      | NAVY 10/12         |
|                          |                                                           |            | NAVY 14/16  |      |                    |
| 4. PRODU(                | CT DIMENSIONS AND WEIG                                    | UT.        |             |      |                    |
| Expected                 | According to client's approved sample, measurement table. | Actual fin | ding        | ⊠ ок | □ Not OK □ Pending |
|                          | Jampie, measurement tubici                                |            |             |      |                    |

|   | MEASUREMENTS ON FINISHED GARMENT     | 5/6     | 7/8     | 10/12   | 14/16   | TOL. +/- |
|---|--------------------------------------|---------|---------|---------|---------|----------|
| Α | LENGHT FROM HPS TO BOTTOM            | 18 1/4" | 19 1/4" | 20 1/4" | 21 1/4" | 1/4"     |
| В | CROSS SHOULDERS                      | 11"     | 11 3/4" | 12 1/2" | 13 1/4" | 1/2"     |
| С | CROSS CHEST 1" DOWN FROM AH          | 13 1/8" | 13 7/8" | 14 5/8" | 15 1/2" | 1/4"     |
| D | BOTTOM WIDTH                         | 13 1/4" | 14"     | 14 3/4" | 15 1/2" | 1/4"     |
| E | FRONT NECK DROP (HPS TO SEAM)        | 2 7/8"  | 3"      | 3 1/8"  | 3 3/8"  | 1/4"     |
| F | BACK NECK DROP (HPS TO SEAM)         | 3/4"    | 3/4"    | 3/4"    | 3/4"    | NA"      |
| G | NECK WIDTH SEAM TO SEAM (W/O COLLAR) | 5 3/4"  | 6"      | 6 1/4"  | 6 1/2"  | 1/8"     |
| Н | SLEEVE LENGHT FRM SHOULDER           | 4 7/8"  | 5 1/4"  | 5 5/8"  | 6"      | 1/8"     |
| I | STRAIGTH ARMHOLE                     | 5 3/4"  | 6"      | 6 1/4"  | 6 1/2"  | 1/8"     |
| J | SLEEVE OPENING                       | 5"      | 5 1/4"  | 5 1/2"  | 5 3/4"  | 1/8"     |