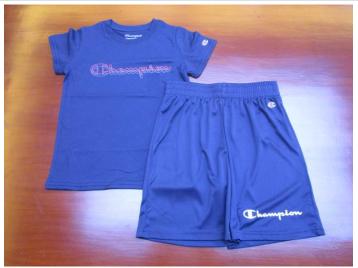

### **GENERAL INFORMATION**

| Client              | XXXXXX                      |
|---------------------|-----------------------------|
| Product             | Boy's tee shirt & short set |
| Item/Style          | xxxxxx                      |
| Inspection location | Ningbo, Zhejiang            |
| Inspection date     | Jan.05, 2022                |
| Shipment date       | xxxx                        |
| PO number           | xxxx                        |
| Supplier            | xxxx                        |
| Order quantity      | 14,004 Pcs                  |
| Available quantity  | 14,004 Pcs (100%)           |
| Ref Sample          | No                          |
|                     |                             |

Packing list

Finished products

Finished products

After sampling

After sampling

| 2. STYLI | E AND COLORS                                                        |                |      |                    |
|----------|---------------------------------------------------------------------|----------------|------|--------------------|
| Expected | Conformity compared to client's approved sample and specifications. | Actual finding | ⊠ ок | □ Not OK □ Pending |