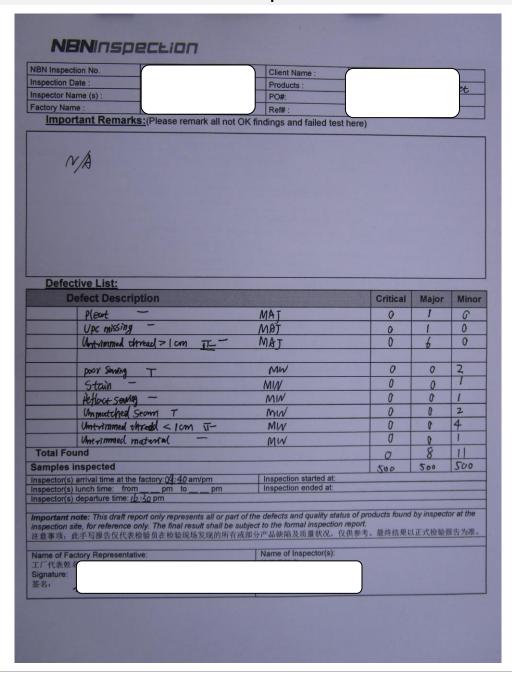

### **OVERALL CONCLUSION**

Passed

□ Pending

Failed

| INSPECTION RESULT SUMMAR           | RY         |                  |                                      |     |     |  |  |
|------------------------------------|------------|------------------|--------------------------------------|-----|-----|--|--|
|                                    | Result     | Findings/Remarks |                                      |     |     |  |  |
|                                    | Within AQL | AQL 0/2.5/4.0    | CRI                                  | MAJ | MIN |  |  |
| Workmanship                        |            | Found            | 0                                    | XX  | XX  |  |  |
|                                    |            | Max              | 0                                    | 14  | 21  |  |  |
|                                    |            | Sample Size      | 315                                  | 315 | 315 |  |  |
| Quantity                           | ОК         | /                |                                      |     |     |  |  |
| Style & Colors                     | ОК         | /                |                                      |     |     |  |  |
| Artworks & Labels                  | ОК         | /                |                                      |     |     |  |  |
|                                    | Within AQL | AQL 2.5 MAJ      |                                      |     |     |  |  |
| Dimensions 9. Weights              |            | Found            | 18                                   |     |     |  |  |
| Dimensions & Weights               |            | Max              | 21                                   |     |     |  |  |
|                                    |            | Sample Size      | To measure 2 pcs each color and size |     |     |  |  |
| Shipping marks/Packing & Packaging | ОК         | 1                |                                      |     |     |  |  |
| Tests                              | Not OK     | Remark 1         |                                      |     |     |  |  |
| Client's Requirements              | N/A        | /                |                                      |     |     |  |  |

#### **IMPORTANT REMARKS**

Pictures

| Remark 1 | Remark 2 |
|----------|----------|
| /        | /        |
| Remark 3 | Remark 3 |

| INSPECTION STANDARDS & DATAS   |                              |  |  |  |
|--------------------------------|------------------------------|--|--|--|
| Sampling standard              | ANSI/MIL STD-105E/ASQC Z.1.4 |  |  |  |
| Sampling level for Workmanship | II                           |  |  |  |
| Number of Man-day spent:       | 1                            |  |  |  |
| Inspector name                 | XXXX                         |  |  |  |