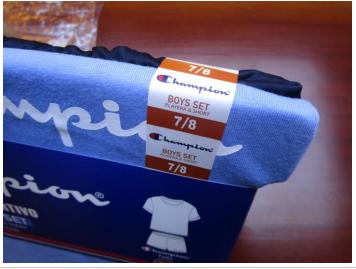

# 3. ARTWORKS AND LABELS

Expected

Conformity compared to client's specifications.

Actual finding

⊠ ок

■ Not OK ■ Pending

Inspector comments: N/A

Label location Label location Thampion HECHOEN CHINA IPORTADO Y COMERCIALIZADO POR: MPORTADO Y COMERCIALIZADO PORE FASHION DEPOT, S.A. DE C.V. CAIZADA DELOS LEONES NO. 170, 2DO PISO, COLONIA LOS ALPES, DELEGACIÓN ÁLVARO OBREGÓN C.P. 01010, CIUDAD DE MÉXICO, MÉXICO R.F.C. FDE070316A59 Care label seam view Care label seam view HECHOENC CALE MOE LOS LEON
COLON IOS ALPES HECHOEN CHINA O Y COMERCIALIZADO POR: OBR C.P. 01010, CDADE NDEPOT, S.A. DE C.V. SLEONES NO.170, 2DO PISO, UDES DELEGACIÓN ÁLVARO Care label seam view Care label seam view Care label seam view Care label seam view

Care label seam view

Care label seam view

For all color different size

|                          | For all color different size                              |            |             |      | /                  |
|--------------------------|-----------------------------------------------------------|------------|-------------|------|--------------------|
|                          |                                                           |            |             |      |                    |
| BABY BLUE 5/6            |                                                           |            |             |      | BABY BLUE 5/6      |
|                          | BABY BLUE 7/8                                             |            |             |      | BABY BLUE 7/8      |
|                          | BABY BLUE 10/12                                           |            |             |      | BABY BLUE 10/12    |
|                          | BABY BLUE 14/16                                           |            |             |      | BABY BLUE 14/16    |
| BLACK 5/6                |                                                           |            |             |      | BLACK 5/6          |
|                          | BENCK 5/0                                                 |            |             |      | BENCK 3/0          |
|                          | BLACK 7/8                                                 |            |             |      | BLACK 7/8          |
|                          | BLACK 10/12                                               |            | BLACK 10/12 |      |                    |
|                          | BLACK 14/16                                               |            |             |      | BLACK 14/16        |
|                          | GREY 5/6                                                  |            |             |      | GREY 5/6           |
|                          | GREY 7/8                                                  |            | GREY 7/8    |      |                    |
|                          | GREY 10/12                                                |            | GREY 10/12  |      |                    |
|                          |                                                           |            |             |      |                    |
|                          | GREY 14/16                                                |            | GREY 14/16  |      |                    |
|                          | NAVY 5/6                                                  |            | NAVY 5/6    |      |                    |
|                          | NAVY 7/8                                                  |            | NAVY 7/8    |      |                    |
| NAVY 10/12<br>NAVY 14/16 |                                                           |            | NAVY 10/12  |      | NAVY 10/12         |
|                          |                                                           |            | NAVY 14/16  |      |                    |
| 4. PRODU(                | CT DIMENSIONS AND WEIG                                    | UT.        |             |      |                    |
| Expected                 | According to client's approved sample, measurement table. | Actual fin | ding        | ⊠ ок | □ Not OK □ Pending |
|                          | Jampie, measurement tubici                                |            |             |      |                    |