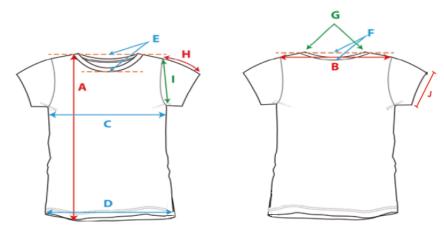

Care label seam view

Care label seam view

For all color different size

|                          | For all color different size                              |            |             |      | /                  |
|--------------------------|-----------------------------------------------------------|------------|-------------|------|--------------------|
|                          |                                                           |            |             |      |                    |
| BABY BLUE 5/6            |                                                           |            |             |      | BABY BLUE 5/6      |
|                          | BABY BLUE 7/8                                             |            |             |      | BABY BLUE 7/8      |
|                          | BABY BLUE 10/12                                           |            |             |      | BABY BLUE 10/12    |
|                          | BABY BLUE 14/16                                           |            |             |      | BABY BLUE 14/16    |
| BLACK 5/6                |                                                           |            |             |      | BLACK 5/6          |
|                          | BENCK 5/0                                                 |            |             |      | BENCK 3/0          |
|                          | BLACK 7/8                                                 |            |             |      | BLACK 7/8          |
|                          | BLACK 10/12                                               |            | BLACK 10/12 |      |                    |
|                          | BLACK 14/16                                               |            |             |      | BLACK 14/16        |
|                          | GREY 5/6                                                  |            |             |      | GREY 5/6           |
|                          | GREY 7/8                                                  |            | GREY 7/8    |      |                    |
|                          | GREY 10/12                                                |            | GREY 10/12  |      |                    |
|                          |                                                           |            |             |      |                    |
|                          | GREY 14/16                                                |            | GREY 14/16  |      |                    |
|                          | NAVY 5/6                                                  |            | NAVY 5/6    |      |                    |
|                          | NAVY 7/8                                                  |            | NAVY 7/8    |      |                    |
| NAVY 10/12<br>NAVY 14/16 |                                                           |            | NAVY 10/12  |      | NAVY 10/12         |
|                          |                                                           |            | NAVY 14/16  |      |                    |
| 4. PRODU(                | CT DIMENSIONS AND WEIG                                    | UT.        |             |      |                    |
| Expected                 | According to client's approved sample, measurement table. | Actual fin | ding        | ⊠ ок | □ Not OK □ Pending |
|                          | Jampie, measurement tubici                                |            |             |      |                    |

|   | MEASUREMENTS ON FINISHED GARMENT     | 5/6     | 7/8     | 10/12   | 14/16   | TOL. +/- |
|---|--------------------------------------|---------|---------|---------|---------|----------|
| Α | LENGHT FROM HPS TO BOTTOM            | 18 1/4" | 19 1/4" | 20 1/4" | 21 1/4" | 1/4"     |
| В | CROSS SHOULDERS                      | 11"     | 11 3/4" | 12 1/2" | 13 1/4" | 1/2"     |
| С | CROSS CHEST 1" DOWN FROM AH          | 13 1/8" | 13 7/8" | 14 5/8" | 15 1/2" | 1/4"     |
| D | BOTTOM WIDTH                         | 13 1/4" | 14"     | 14 3/4" | 15 1/2" | 1/4"     |
| E | FRONT NECK DROP (HPS TO SEAM)        | 2 7/8"  | 3"      | 3 1/8"  | 3 3/8"  | 1/4"     |
| F | BACK NECK DROP (HPS TO SEAM)         | 3/4"    | 3/4"    | 3/4"    | 3/4"    | NA"      |
| G | NECK WIDTH SEAM TO SEAM (W/O COLLAR) | 5 3/4"  | 6"      | 6 1/4"  | 6 1/2"  | 1/8"     |
| Н | SLEEVE LENGHT FRM SHOULDER           | 4 7/8"  | 5 1/4"  | 5 5/8"  | 6"      | 1/8"     |
| I | STRAIGTH ARMHOLE                     | 5 3/4"  | 6"      | 6 1/4"  | 6 1/2"  | 1/8"     |
| J | SLEEVE OPENING                       | 5"      | 5 1/4"  | 5 1/2"  | 5 3/4"  | 1/8"     |

|   | MEASUREMENTS ON FINISHED GARMENT | 5/6     | 7/8     | 10/12   | 14/16   | TOL. +/- |
|---|----------------------------------|---------|---------|---------|---------|----------|
| Α | RELAXED 1/2 WAIST                | 10 1/2" | 11"     | 11 1/2" | 12"     | 1/4"     |
| В | STRETCHED 1/2 WAIST              | 14 1/2" | 15"     | 15 1/2" | 16"     | 1/4"     |
| С | FRONT RISE WAISTBAND INCLUDED    | 9 3 /4" | 10 1/8" | 10 1/2" | 10 7/8" | 1/8"     |
| D | BACK RISE WAISTBAND INCLUDED     | 12"     | 12 3/8" | 12 3/4" | 13 1/8" | 1/8"     |
| Е | INSEAM TO CROTCH                 | 5"      | 6"      | 7"      | 8"      | NA       |
| F | LEG OPENING                      | 9"      | 9 1/2"  | 10"     | 10 1/2" | 1/4"     |
| G | WAISTBAND HEIGHT                 | 1 1/2"  | 1 1/2"  | 1 1/2"  | 1 1/2"  | NA       |
| Н | UPPER THIGH WIDTH                | 9 1/2"  | 10"     | 10 1/2" | 11"     | 1/4"     |