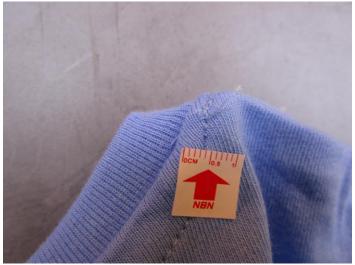

# 3. ARTWORKS AND LABELS

Expected

Conformity compared to client's specifications.

Actual finding

⊠ ок

■ Not OK ■ Pending

Inspector comments: N/A

Label location Label location Thampion HECHOEN CHINA IPORTADO Y COMERCIALIZADO POR: MPORTADO Y COMERCIALIZADO PORE FASHION DEPOT, S.A. DE C.V. CAIZADA DELOS LEONES NO. 170, 2DO PISO, COLONIA LOS ALPES, DELEGACIÓN ÁLVARO OBREGÓN C.P. 01010, CIUDAD DE MÉXICO, MÉXICO R.F.C. FDE070316A59 Care label seam view Care label seam view HECHOENC CALE MOE LOS LEON
COLON IOS ALPES HECHOEN CHINA O Y COMERCIALIZADO POR: OBR C.P. 01010, CDADE NDEPOT, S.A. DE C.V. SLEONES NO.170, 2DO PISO, UDES DELEGACIÓN ÁLVARO Care label seam view Care label seam view Care label seam view Care label seam view

Care label seam view

Care label seam view

For all color different size

|                          | For all color different size                              |            |             |      | /                  |
|--------------------------|-----------------------------------------------------------|------------|-------------|------|--------------------|
|                          |                                                           |            |             |      |                    |
| BABY BLUE 5/6            |                                                           |            |             |      | BABY BLUE 5/6      |
|                          | BABY BLUE 7/8                                             |            |             |      | BABY BLUE 7/8      |
|                          | BABY BLUE 10/12                                           |            |             |      | BABY BLUE 10/12    |
|                          | BABY BLUE 14/16                                           |            |             |      | BABY BLUE 14/16    |
| BLACK 5/6                |                                                           |            |             |      | BLACK 5/6          |
|                          | BENCK 5/0                                                 |            |             |      | BENCK 3/0          |
|                          | BLACK 7/8                                                 |            |             |      | BLACK 7/8          |
|                          | BLACK 10/12                                               |            | BLACK 10/12 |      |                    |
|                          | BLACK 14/16                                               |            |             |      | BLACK 14/16        |
|                          | GREY 5/6                                                  |            |             |      | GREY 5/6           |
|                          | GREY 7/8                                                  |            | GREY 7/8    |      |                    |
|                          | GREY 10/12                                                |            | GREY 10/12  |      |                    |
|                          |                                                           |            |             |      |                    |
|                          | GREY 14/16                                                |            | GREY 14/16  |      |                    |
|                          | NAVY 5/6                                                  |            | NAVY 5/6    |      |                    |
|                          | NAVY 7/8                                                  |            | NAVY 7/8    |      |                    |
| NAVY 10/12<br>NAVY 14/16 |                                                           |            | NAVY 10/12  |      | NAVY 10/12         |
|                          |                                                           |            | NAVY 14/16  |      |                    |
| 4. PRODU(                | CT DIMENSIONS AND WEIG                                    | UT.        |             |      |                    |
| Expected                 | According to client's approved sample, measurement table. | Actual fin | ding        | ⊠ ок | □ Not OK □ Pending |
|                          | Jampie, measurement tubici                                |            |             |      |                    |