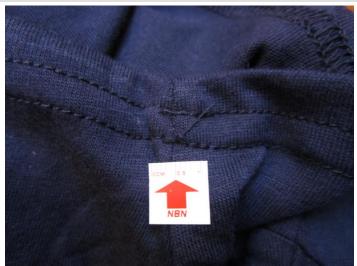

# 3. ARTWORKS AND LABELS

Expected

Conformity compared to client's specifications.

Actual finding

⊠ ок

■ Not OK ■ Pending

Inspector comments: N/A

Label location Label location Thampion HECHOEN CHINA IPORTADO Y COMERCIALIZADO POR: MPORTADO Y COMERCIALIZADO PORE FASHION DEPOT, S.A. DE C.V. CAIZADA DELOS LEONES NO. 170, 2DO PISO, COLONIA LOS ALPES, DELEGACIÓN ÁLVARO OBREGÓN C.P. 01010, CIUDAD DE MÉXICO, MÉXICO R.F.C. FDE070316A59 Care label seam view Care label seam view HECHOENC CALE MOE LOS LEON
COLON IOS ALPES HECHOEN CHINA O Y COMERCIALIZADO POR: OBR C.P. 01010, CDADE NDEPOT, S.A. DE C.V. SLEONES NO.170, 2DO PISO, UDES DELEGACIÓN ÁLVARO Care label seam view Care label seam view Care label seam view Care label seam view

Care label seam view

Care label seam view

For all color different size

|                          | For all color different size                              |            |             |      | /                  |
|--------------------------|-----------------------------------------------------------|------------|-------------|------|--------------------|
|                          |                                                           |            |             |      |                    |
| BABY BLUE 5/6            |                                                           |            |             |      | BABY BLUE 5/6      |
|                          | BABY BLUE 7/8                                             |            |             |      | BABY BLUE 7/8      |
|                          | BABY BLUE 10/12                                           |            |             |      | BABY BLUE 10/12    |
|                          | BABY BLUE 14/16                                           |            |             |      | BABY BLUE 14/16    |
| BLACK 5/6                |                                                           |            |             |      | BLACK 5/6          |
|                          | BENCK 5/0                                                 |            |             |      | BENCK 3/0          |
|                          | BLACK 7/8                                                 |            |             |      | BLACK 7/8          |
|                          | BLACK 10/12                                               |            | BLACK 10/12 |      |                    |
|                          | BLACK 14/16                                               |            |             |      | BLACK 14/16        |
|                          | GREY 5/6                                                  |            |             |      | GREY 5/6           |
|                          | GREY 7/8                                                  |            | GREY 7/8    |      |                    |
|                          | GREY 10/12                                                |            | GREY 10/12  |      |                    |
|                          |                                                           |            |             |      |                    |
|                          | GREY 14/16                                                |            | GREY 14/16  |      |                    |
|                          | NAVY 5/6                                                  |            | NAVY 5/6    |      |                    |
|                          | NAVY 7/8                                                  |            | NAVY 7/8    |      |                    |
| NAVY 10/12<br>NAVY 14/16 |                                                           |            | NAVY 10/12  |      | NAVY 10/12         |
|                          |                                                           |            | NAVY 14/16  |      |                    |
| 4. PRODU(                | CT DIMENSIONS AND WEIG                                    | UT.        |             |      |                    |
| Expected                 | According to client's approved sample, measurement table. | Actual fin | ding        | ⊠ ок | □ Not OK □ Pending |
|                          | Jampie, measurement tubici                                |            |             |      |                    |