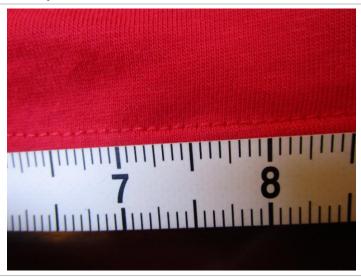

Care label seam view

Care label seam view

For all color different size

|                          | For all color different size                              |            |             |      | /                  |
|--------------------------|-----------------------------------------------------------|------------|-------------|------|--------------------|
|                          |                                                           |            |             |      |                    |
| BABY BLUE 5/6            |                                                           |            |             |      | BABY BLUE 5/6      |
|                          | BABY BLUE 7/8                                             |            |             |      | BABY BLUE 7/8      |
|                          | BABY BLUE 10/12                                           |            |             |      | BABY BLUE 10/12    |
|                          | BABY BLUE 14/16                                           |            |             |      | BABY BLUE 14/16    |
| BLACK 5/6                |                                                           |            |             |      | BLACK 5/6          |
|                          | BENCK 5/0                                                 |            |             |      | BENCK 3/0          |
|                          | BLACK 7/8                                                 |            |             |      | BLACK 7/8          |
|                          | BLACK 10/12                                               |            | BLACK 10/12 |      |                    |
|                          | BLACK 14/16                                               |            |             |      | BLACK 14/16        |
|                          | GREY 5/6                                                  |            |             |      | GREY 5/6           |
|                          | GREY 7/8                                                  |            | GREY 7/8    |      |                    |
|                          | GREY 10/12                                                |            | GREY 10/12  |      |                    |
|                          |                                                           |            |             |      |                    |
|                          | GREY 14/16                                                |            | GREY 14/16  |      |                    |
|                          | NAVY 5/6                                                  |            | NAVY 5/6    |      |                    |
|                          | NAVY 7/8                                                  |            | NAVY 7/8    |      |                    |
| NAVY 10/12<br>NAVY 14/16 |                                                           |            | NAVY 10/12  |      | NAVY 10/12         |
|                          |                                                           |            | NAVY 14/16  |      |                    |
| 4. PRODU(                | CT DIMENSIONS AND WEIG                                    | UT.        |             |      |                    |
| Expected                 | According to client's approved sample, measurement table. | Actual fin | ding        | ⊠ ок | □ Not OK □ Pending |
|                          | Jampie, measurement tubici                                |            |             |      |                    |