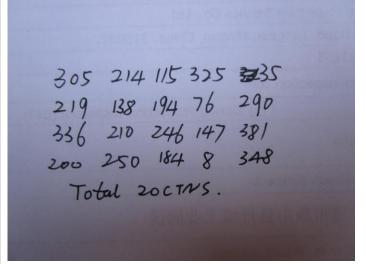

Inspector comments: N/A

| PO#  | Style # / Color | Order Qty | Available | Units/Carton |                  |              |                  |
|------|-----------------|-----------|-----------|--------------|------------------|--------------|------------------|
|      |                 | (Units)   | Packed    |              | Finished but not | Not finished | 36               |
|      |                 |           | Units     | Cartons      | packed (Units)   | (Units)      |                  |
|      | XXXXXXXXXX      | 3501      | 3501      | 389          | 0                | 0            | Carton           |
|      | BABY BLUE       |           |           |              |                  |              | weight(Kgs)      |
|      | XXXXXXXXXX      | 3501      | 3501      |              | 0                | 0            | 10.33            |
| VVVV | BLACK           |           |           |              |                  |              |                  |
| XXXX | XXXXXXXXXX      | 3501      | 3501      |              | 0                | 0            | Carton size (Cm) |
|      | GREY            |           |           |              |                  |              |                  |
|      | XXXXXXXXXX      | 3501      | 3501      |              | 0                | 0            | 51.5x26x35.5     |
|      | NAVY            |           |           |              |                  |              |                  |
|      |                 | TOTAL     | 14004     | 389          | 0                | 0            |                  |