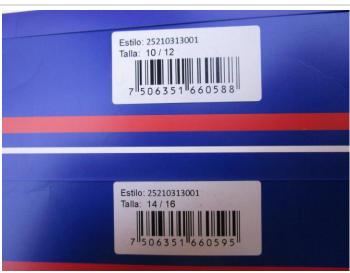

# 3. ARTWORKS AND LABELS

Expected

Conformity compared to client's specifications.

Actual finding

⊠ ок

■ Not OK ■ Pending

Inspector comments: N/A

Label location Label location Thampion HECHOEN CHINA IPORTADO Y COMERCIALIZADO POR: MPORTADO Y COMERCIALIZADO PORE FASHION DEPOT, S.A. DE C.V. CAIZADA DELOS LEONES NO. 170, 2DO PISO, COLONIA LOS ALPES, DELEGACIÓN ÁLVARO OBREGÓN C.P. 01010, CIUDAD DE MÉXICO, MÉXICO R.F.C. FDE070316A59 Care label seam view Care label seam view HECHOENC CALE MOE LOS LEON
COLON IOS ALPES HECHOEN CHINA O Y COMERCIALIZADO POR: OBR C.P. 01010, CDADE NDEPOT, S.A. DE C.V. SLEONES NO.170, 2DO PISO, UDES DELEGACIÓN ÁLVARO Care label seam view Care label seam view Care label seam view Care label seam view

Care label seam view

Care label seam view

For all color different size

|                          | For all color different size                              |            |             |      | /                  |
|--------------------------|-----------------------------------------------------------|------------|-------------|------|--------------------|
|                          |                                                           |            |             |      |                    |
| BABY BLUE 5/6            |                                                           |            |             |      | BABY BLUE 5/6      |
|                          | BABY BLUE 7/8                                             |            |             |      | BABY BLUE 7/8      |
|                          | BABY BLUE 10/12                                           |            |             |      | BABY BLUE 10/12    |
|                          | BABY BLUE 14/16                                           |            |             |      | BABY BLUE 14/16    |
| BLACK 5/6                |                                                           |            |             |      | BLACK 5/6          |
|                          | BENCK 5/0                                                 |            |             |      | BENCK 3/0          |
|                          | BLACK 7/8                                                 |            |             |      | BLACK 7/8          |
|                          | BLACK 10/12                                               |            | BLACK 10/12 |      |                    |
|                          | BLACK 14/16                                               |            |             |      | BLACK 14/16        |
|                          | GREY 5/6                                                  |            |             |      | GREY 5/6           |
|                          | GREY 7/8                                                  |            | GREY 7/8    |      |                    |
|                          | GREY 10/12                                                |            | GREY 10/12  |      |                    |
|                          |                                                           |            |             |      |                    |
|                          | GREY 14/16                                                |            | GREY 14/16  |      |                    |
|                          | NAVY 5/6                                                  |            | NAVY 5/6    |      |                    |
|                          | NAVY 7/8                                                  |            | NAVY 7/8    |      |                    |
| NAVY 10/12<br>NAVY 14/16 |                                                           |            | NAVY 10/12  |      | NAVY 10/12         |
|                          |                                                           |            | NAVY 14/16  |      |                    |
| 4. PRODU(                | CT DIMENSIONS AND WEIG                                    | UT.        |             |      |                    |
| Expected                 | According to client's approved sample, measurement table. | Actual fin | ding        | ⊠ ок | □ Not OK □ Pending |
|                          | Jampie, measurement tubici                                |            |             |      |                    |