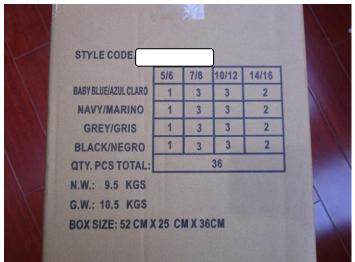

Inspector comments: N/A

| PO#  | Style # / Color | Order Qty | Available | Units/Carton |                  |              |                  |
|------|-----------------|-----------|-----------|--------------|------------------|--------------|------------------|
|      |                 | (Units)   | Packed    |              | Finished but not | Not finished | 36               |
|      |                 |           | Units     | Cartons      | packed (Units)   | (Units)      |                  |
|      | XXXXXXXXXX      | 3501      | 3501      | 389          | 0                | 0            | Carton           |
|      | BABY BLUE       |           |           |              |                  |              | weight(Kgs)      |
|      | XXXXXXXXXX      | 3501      | 3501      |              | 0                | 0            | 10.33            |
| VVVV | BLACK           |           |           |              |                  |              |                  |
| XXXX | XXXXXXXXXX      | 3501      | 3501      |              | 0                | 0            | Carton size (Cm) |
|      | GREY            |           |           |              |                  |              |                  |
|      | XXXXXXXXXX      | 3501      | 3501      |              | 0                | 0            | 51.5x26x35.5     |
|      | NAVY            |           |           |              |                  |              |                  |
|      |                 | TOTAL     | 14004     | 389          | 0                | 0            |                  |