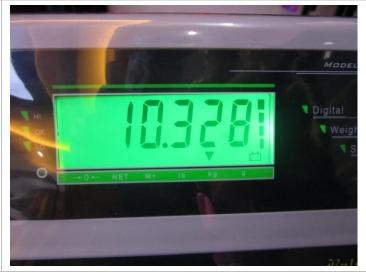

Inspector comments: N/A

| PO#  | Style # / Color | Order Qty | Available | Units/Carton |                  |              |                  |
|------|-----------------|-----------|-----------|--------------|------------------|--------------|------------------|
|      |                 | (Units)   | Packed    |              | Finished but not | Not finished | 36               |
|      |                 |           | Units     | Cartons      | packed (Units)   | (Units)      |                  |
|      | XXXXXXXXXX      | 3501      | 3501      | 389          | 0                | 0            | Carton           |
|      | BABY BLUE       |           |           |              |                  |              | weight(Kgs)      |
|      | XXXXXXXXXX      | 3501      | 3501      |              | 0                | 0            | 10.33            |
| VVVV | BLACK           |           |           |              |                  |              |                  |
| XXXX | XXXXXXXXXX      | 3501      | 3501      |              | 0                | 0            | Carton size (Cm) |
|      | GREY            |           |           |              |                  |              |                  |
|      | XXXXXXXXXX      | 3501      | 3501      |              | 0                | 0            | 51.5x26x35.5     |
|      | NAVY            |           |           |              |                  |              |                  |
|      |                 | TOTAL     | 14004     | 389          | 0                | 0            |                  |