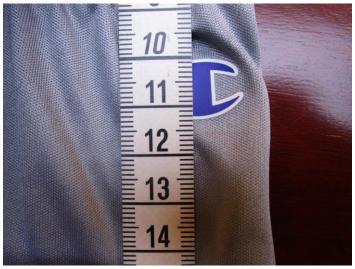

|   | MEASUREMENTS ON FINISHED GARMENT     | 5/6     | 7/8     | 10/12   | 14/16   | TOL. +/- |
|---|--------------------------------------|---------|---------|---------|---------|----------|
| Α | LENGHT FROM HPS TO BOTTOM            | 18 1/4" | 19 1/4" | 20 1/4" | 21 1/4" | 1/4"     |
| В | CROSS SHOULDERS                      | 11"     | 11 3/4" | 12 1/2" | 13 1/4" | 1/2"     |
| С | CROSS CHEST 1" DOWN FROM AH          | 13 1/8" | 13 7/8" | 14 5/8" | 15 1/2" | 1/4"     |
| D | BOTTOM WIDTH                         | 13 1/4" | 14"     | 14 3/4" | 15 1/2" | 1/4"     |
| E | FRONT NECK DROP (HPS TO SEAM)        | 2 7/8"  | 3"      | 3 1/8"  | 3 3/8"  | 1/4"     |
| F | BACK NECK DROP (HPS TO SEAM)         | 3/4"    | 3/4"    | 3/4"    | 3/4"    | NA"      |
| G | NECK WIDTH SEAM TO SEAM (W/O COLLAR) | 5 3/4"  | 6"      | 6 1/4"  | 6 1/2"  | 1/8"     |
| Н | SLEEVE LENGHT FRM SHOULDER           | 4 7/8"  | 5 1/4"  | 5 5/8"  | 6"      | 1/8"     |
| I | STRAIGTH ARMHOLE                     | 5 3/4"  | 6"      | 6 1/4"  | 6 1/2"  | 1/8"     |
| J | SLEEVE OPENING                       | 5"      | 5 1/4"  | 5 1/2"  | 5 3/4"  | 1/8"     |

|   | MEASUREMENTS ON FINISHED GARMENT | 5/6     | 7/8     | 10/12   | 14/16   | TOL. +/- |
|---|----------------------------------|---------|---------|---------|---------|----------|
| Α | RELAXED 1/2 WAIST                | 10 1/2" | 11"     | 11 1/2" | 12"     | 1/4"     |
| В | STRETCHED 1/2 WAIST              | 14 1/2" | 15"     | 15 1/2" | 16"     | 1/4"     |
| С | FRONT RISE WAISTBAND INCLUDED    | 9 3 /4" | 10 1/8" | 10 1/2" | 10 7/8" | 1/8"     |
| D | BACK RISE WAISTBAND INCLUDED     | 12"     | 12 3/8" | 12 3/4" | 13 1/8" | 1/8"     |
| Е | INSEAM TO CROTCH                 | 5"      | 6"      | 7"      | 8"      | NA       |
| F | LEG OPENING                      | 9"      | 9 1/2"  | 10"     | 10 1/2" | 1/4"     |
| G | WAISTBAND HEIGHT                 | 1 1/2"  | 1 1/2"  | 1 1/2"  | 1 1/2"  | NA       |
| Н | UPPER THIGH WIDTH                | 9 1/2"  | 10"     | 10 1/2" | 11"     | 1/4"     |