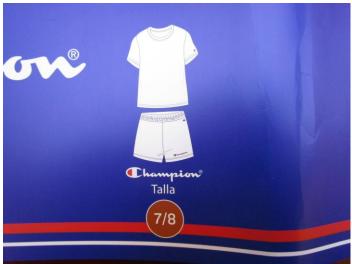

Care label seam view

Care label seam view

For all color different size

|                          | For all color different size                              |            |             |      | /                  |
|--------------------------|-----------------------------------------------------------|------------|-------------|------|--------------------|
|                          |                                                           |            |             |      |                    |
| BABY BLUE 5/6            |                                                           |            |             |      | BABY BLUE 5/6      |
|                          | BABY BLUE 7/8                                             |            |             |      | BABY BLUE 7/8      |
|                          | BABY BLUE 10/12                                           |            |             |      | BABY BLUE 10/12    |
|                          | BABY BLUE 14/16                                           |            |             |      | BABY BLUE 14/16    |
| BLACK 5/6                |                                                           |            |             |      | BLACK 5/6          |
|                          | BENCK 5/0                                                 |            |             |      | BENCK 3/0          |
|                          | BLACK 7/8                                                 |            |             |      | BLACK 7/8          |
|                          | BLACK 10/12                                               |            | BLACK 10/12 |      |                    |
|                          | BLACK 14/16                                               |            |             |      | BLACK 14/16        |
|                          | GREY 5/6                                                  |            |             |      | GREY 5/6           |
|                          | GREY 7/8                                                  |            | GREY 7/8    |      |                    |
|                          | GREY 10/12                                                |            | GREY 10/12  |      |                    |
|                          |                                                           |            |             |      |                    |
|                          | GREY 14/16                                                |            | GREY 14/16  |      |                    |
|                          | NAVY 5/6                                                  |            | NAVY 5/6    |      |                    |
|                          | NAVY 7/8                                                  |            | NAVY 7/8    |      |                    |
| NAVY 10/12<br>NAVY 14/16 |                                                           |            | NAVY 10/12  |      | NAVY 10/12         |
|                          |                                                           |            | NAVY 14/16  |      |                    |
| 4. PRODU(                | CT DIMENSIONS AND WEIG                                    | UT.        |             |      |                    |
| Expected                 | According to client's approved sample, measurement table. | Actual fin | ding        | ⊠ ок | □ Not OK □ Pending |
|                          | Jampie, measurement tubici                                |            |             |      |                    |