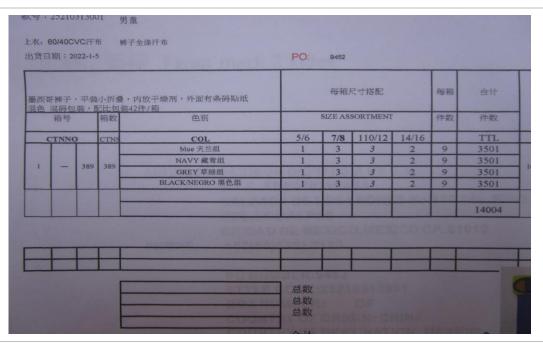

Inspector comments: N/A

| PO#  | Style # / Color | Order Qty | Available | Units/Carton |                  |              |                  |
|------|-----------------|-----------|-----------|--------------|------------------|--------------|------------------|
|      |                 | (Units)   | Packed    |              | Finished but not | Not finished | 36               |
|      |                 |           | Units     | Cartons      | packed (Units)   | (Units)      |                  |
|      | XXXXXXXXXX      | 3501      | 3501      | 389          | 0                | 0            | Carton           |
|      | BABY BLUE       |           |           |              |                  |              | weight(Kgs)      |
|      | XXXXXXXXXX      | 3501      | 3501      |              | 0                | 0            | 10.33            |
| VVVV | BLACK           |           |           |              |                  |              |                  |
| XXXX | XXXXXXXXXX      | 3501      | 3501      |              | 0                | 0            | Carton size (Cm) |
|      | GREY            |           |           |              |                  |              |                  |
|      | XXXXXXXXXX      | 3501      | 3501      |              | 0                | 0            | 51.5x26x35.5     |
|      | NAVY            |           |           |              |                  |              |                  |
|      |                 | TOTAL     | 14004     | 389          | 0                | 0            |                  |