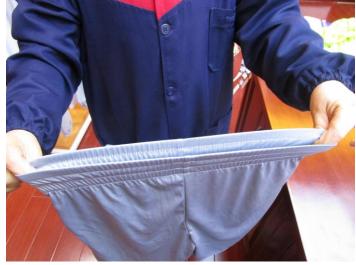

Care label seam view

Care label seam view

For all color different size

|                          | For all color different size                              |            |             |      | /                  |
|--------------------------|-----------------------------------------------------------|------------|-------------|------|--------------------|
|                          |                                                           |            |             |      |                    |
| BABY BLUE 5/6            |                                                           |            |             |      | BABY BLUE 5/6      |
|                          | BABY BLUE 7/8                                             |            |             |      | BABY BLUE 7/8      |
|                          | BABY BLUE 10/12                                           |            |             |      | BABY BLUE 10/12    |
|                          | BABY BLUE 14/16                                           |            |             |      | BABY BLUE 14/16    |
| BLACK 5/6                |                                                           |            |             |      | BLACK 5/6          |
|                          | BENCK 5/0                                                 |            |             |      | BENCK 3/0          |
|                          | BLACK 7/8                                                 |            |             |      | BLACK 7/8          |
|                          | BLACK 10/12                                               |            | BLACK 10/12 |      |                    |
|                          | BLACK 14/16                                               |            |             |      | BLACK 14/16        |
|                          | GREY 5/6                                                  |            |             |      | GREY 5/6           |
|                          | GREY 7/8                                                  |            | GREY 7/8    |      |                    |
|                          | GREY 10/12                                                |            | GREY 10/12  |      |                    |
|                          |                                                           |            |             |      |                    |
|                          | GREY 14/16                                                |            | GREY 14/16  |      |                    |
|                          | NAVY 5/6                                                  |            | NAVY 5/6    |      |                    |
|                          | NAVY 7/8                                                  |            | NAVY 7/8    |      |                    |
| NAVY 10/12<br>NAVY 14/16 |                                                           |            | NAVY 10/12  |      | NAVY 10/12         |
|                          |                                                           |            | NAVY 14/16  |      |                    |
| 4. PRODU(                | CT DIMENSIONS AND WEIG                                    | UT.        |             |      |                    |
| Expected                 | According to client's approved sample, measurement table. | Actual fin | ding        | ⊠ ок | □ Not OK □ Pending |
|                          | Jampie, measurement tubici                                |            |             |      |                    |

|   | MEASUREMENTS ON FINISHED GARMENT | 5/6     | 7/8     | 10/12   | 14/16   | TOL. +/- |
|---|----------------------------------|---------|---------|---------|---------|----------|
| Α | RELAXED 1/2 WAIST                | 10 1/2" | 11"     | 11 1/2" | 12"     | 1/4"     |
| В | STRETCHED 1/2 WAIST              | 14 1/2" | 15"     | 15 1/2" | 16"     | 1/4"     |
| С | FRONT RISE WAISTBAND INCLUDED    | 9 3 /4" | 10 1/8" | 10 1/2" | 10 7/8" | 1/8"     |
| D | BACK RISE WAISTBAND INCLUDED     | 12"     | 12 3/8" | 12 3/4" | 13 1/8" | 1/8"     |
| Е | INSEAM TO CROTCH                 | 5"      | 6"      | 7"      | 8"      | NA       |
| F | LEG OPENING                      | 9"      | 9 1/2"  | 10"     | 10 1/2" | 1/4"     |
| G | WAISTBAND HEIGHT                 | 1 1/2"  | 1 1/2"  | 1 1/2"  | 1 1/2"  | NA       |
| Н | UPPER THIGH WIDTH                | 9 1/2"  | 10"     | 10 1/2" | 11"     | 1/4"     |