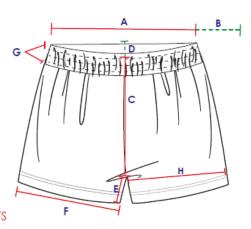

|   | MEASUREMENTS ON FINISHED GARMENT     | 5/6     | 7/8     | 10/12   | 14/16   | TOL. +/- |
|---|--------------------------------------|---------|---------|---------|---------|----------|
| Α | LENGHT FROM HPS TO BOTTOM            | 18 1/4" | 19 1/4" | 20 1/4" | 21 1/4" | 1/4"     |
| В | CROSS SHOULDERS                      | 11"     | 11 3/4" | 12 1/2" | 13 1/4" | 1/2"     |
| С | CROSS CHEST 1" DOWN FROM AH          | 13 1/8" | 13 7/8" | 14 5/8" | 15 1/2" | 1/4"     |
| D | BOTTOM WIDTH                         | 13 1/4" | 14"     | 14 3/4" | 15 1/2" | 1/4"     |
| E | FRONT NECK DROP (HPS TO SEAM)        | 2 7/8"  | 3"      | 3 1/8"  | 3 3/8"  | 1/4"     |
| F | BACK NECK DROP (HPS TO SEAM)         | 3/4"    | 3/4"    | 3/4"    | 3/4"    | NA"      |
| G | NECK WIDTH SEAM TO SEAM (W/O COLLAR) | 5 3/4"  | 6"      | 6 1/4"  | 6 1/2"  | 1/8"     |
| Н | SLEEVE LENGHT FRM SHOULDER           | 4 7/8"  | 5 1/4"  | 5 5/8"  | 6"      | 1/8"     |
| I | STRAIGTH ARMHOLE                     | 5 3/4"  | 6"      | 6 1/4"  | 6 1/2"  | 1/8"     |
| J | SLEEVE OPENING                       | 5"      | 5 1/4"  | 5 1/2"  | 5 3/4"  | 1/8"     |

|   | MEASUREMENTS ON FINISHED GARMENT | 5/6     | 7/8     | 10/12   | 14/16   | TOL. +/- |
|---|----------------------------------|---------|---------|---------|---------|----------|
| Α | RELAXED 1/2 WAIST                | 10 1/2" | 11"     | 11 1/2" | 12"     | 1/4"     |
| В | STRETCHED 1/2 WAIST              | 14 1/2" | 15"     | 15 1/2" | 16"     | 1/4"     |
| С | FRONT RISE WAISTBAND INCLUDED    | 9 3 /4" | 10 1/8" | 10 1/2" | 10 7/8" | 1/8"     |
| D | BACK RISE WAISTBAND INCLUDED     | 12"     | 12 3/8" | 12 3/4" | 13 1/8" | 1/8"     |
| Е | INSEAM TO CROTCH                 | 5"      | 6"      | 7"      | 8"      | NA       |
| F | LEG OPENING                      | 9"      | 9 1/2"  | 10"     | 10 1/2" | 1/4"     |
| G | WAISTBAND HEIGHT                 | 1 1/2"  | 1 1/2"  | 1 1/2"  | 1 1/2"  | NA       |
| Н | UPPER THIGH WIDTH                | 9 1/2"  | 10"     | 10 1/2" | 11"     | 1/4"     |