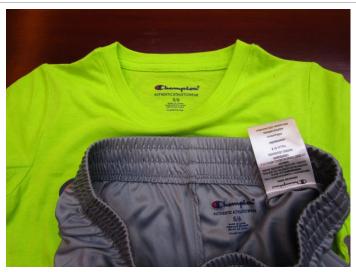

# 3. ARTWORKS AND LABELS

Expected

Conformity compared to client's specifications.

Actual finding

⊠ ок

■ Not OK ■ Pending

Inspector comments: N/A

Label location Label location Thampion HECHOEN CHINA IPORTADO Y COMERCIALIZADO POR: MPORTADO Y COMERCIALIZADO PORE FASHION DEPOT, S.A. DE C.V. CAIZADA DELOS LEONES NO. 170, 2DO PISO, COLONIA LOS ALPES, DELEGACIÓN ÁLVARO OBREGÓN C.P. 01010, CIUDAD DE MÉXICO, MÉXICO R.F.C. FDE070316A59 Care label seam view Care label seam view HECHOENC CALE MOE LOS LEON
COLON IOS ALPES HECHOEN CHINA O Y COMERCIALIZADO POR: OBR C.P. 01010, CDADE NDEPOT, S.A. DE C.V. SLEONES NO.170, 2DO PISO, UDES DELEGACIÓN ÁLVARO Care label seam view Care label seam view Care label seam view Care label seam view

Care label seam view

Care label seam view

For all color different size

|                          | For all color different size                              |            |             |      | /                  |
|--------------------------|-----------------------------------------------------------|------------|-------------|------|--------------------|
|                          |                                                           |            |             |      |                    |
| BABY BLUE 5/6            |                                                           |            |             |      | BABY BLUE 5/6      |
|                          | BABY BLUE 7/8                                             |            |             |      | BABY BLUE 7/8      |
|                          | BABY BLUE 10/12                                           |            |             |      | BABY BLUE 10/12    |
|                          | BABY BLUE 14/16                                           |            |             |      | BABY BLUE 14/16    |
| BLACK 5/6                |                                                           |            |             |      | BLACK 5/6          |
|                          | BENCK 5/0                                                 |            |             |      | BENCK 3/0          |
|                          | BLACK 7/8                                                 |            |             |      | BLACK 7/8          |
|                          | BLACK 10/12                                               |            | BLACK 10/12 |      |                    |
|                          | BLACK 14/16                                               |            |             |      | BLACK 14/16        |
|                          | GREY 5/6                                                  |            |             |      | GREY 5/6           |
|                          | GREY 7/8                                                  |            | GREY 7/8    |      |                    |
|                          | GREY 10/12                                                |            | GREY 10/12  |      |                    |
|                          |                                                           |            |             |      |                    |
|                          | GREY 14/16                                                |            | GREY 14/16  |      |                    |
|                          | NAVY 5/6                                                  |            | NAVY 5/6    |      |                    |
|                          | NAVY 7/8                                                  |            | NAVY 7/8    |      |                    |
| NAVY 10/12<br>NAVY 14/16 |                                                           |            | NAVY 10/12  |      | NAVY 10/12         |
|                          |                                                           |            | NAVY 14/16  |      |                    |
| 4. PRODU(                | CT DIMENSIONS AND WEIG                                    | UT.        |             |      |                    |
| Expected                 | According to client's approved sample, measurement table. | Actual fin | ding        | ⊠ ок | □ Not OK □ Pending |
|                          | Jampie, measurement tubici                                |            |             |      |                    |