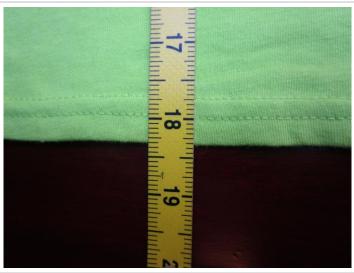

|   | MEASUREMENTS ON FINISHED GARMENT     | 5/6     | 7/8     | 10/12   | 14/16   | TOL. +/- |
|---|--------------------------------------|---------|---------|---------|---------|----------|
| Α | LENGHT FROM HPS TO BOTTOM            | 18 1/4" | 19 1/4" | 20 1/4" | 21 1/4" | 1/4"     |
| В | CROSS SHOULDERS                      | 11"     | 11 3/4" | 12 1/2" | 13 1/4" | 1/2"     |
| С | CROSS CHEST 1" DOWN FROM AH          | 13 1/8" | 13 7/8" | 14 5/8" | 15 1/2" | 1/4"     |
| D | BOTTOM WIDTH                         | 13 1/4" | 14"     | 14 3/4" | 15 1/2" | 1/4"     |
| E | FRONT NECK DROP (HPS TO SEAM)        | 2 7/8"  | 3"      | 3 1/8"  | 3 3/8"  | 1/4"     |
| F | BACK NECK DROP (HPS TO SEAM)         | 3/4"    | 3/4"    | 3/4"    | 3/4"    | NA"      |
| G | NECK WIDTH SEAM TO SEAM (W/O COLLAR) | 5 3/4"  | 6"      | 6 1/4"  | 6 1/2"  | 1/8"     |
| Н | SLEEVE LENGHT FRM SHOULDER           | 4 7/8"  | 5 1/4"  | 5 5/8"  | 6"      | 1/8"     |
| I | STRAIGTH ARMHOLE                     | 5 3/4"  | 6"      | 6 1/4"  | 6 1/2"  | 1/8"     |
| J | SLEEVE OPENING                       | 5"      | 5 1/4"  | 5 1/2"  | 5 3/4"  | 1/8"     |