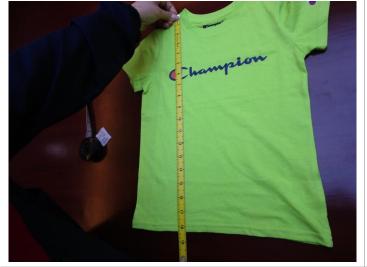

|   | MEASUREMENTS ON FINISHED GARMENT     | 5/6     | 7/8     | 10/12   | 14/16   | TOL. +/- |
|---|--------------------------------------|---------|---------|---------|---------|----------|
| Α | LENGHT FROM HPS TO BOTTOM            | 18 1/4" | 19 1/4" | 20 1/4" | 21 1/4" | 1/4"     |
| В | CROSS SHOULDERS                      | 11"     | 11 3/4" | 12 1/2" | 13 1/4" | 1/2"     |
| С | CROSS CHEST 1" DOWN FROM AH          | 13 1/8" | 13 7/8" | 14 5/8" | 15 1/2" | 1/4"     |
| D | BOTTOM WIDTH                         | 13 1/4" | 14"     | 14 3/4" | 15 1/2" | 1/4"     |
| E | FRONT NECK DROP (HPS TO SEAM)        | 2 7/8"  | 3"      | 3 1/8"  | 3 3/8"  | 1/4"     |
| F | BACK NECK DROP (HPS TO SEAM)         | 3/4"    | 3/4"    | 3/4"    | 3/4"    | NA"      |
| G | NECK WIDTH SEAM TO SEAM (W/O COLLAR) | 5 3/4"  | 6"      | 6 1/4"  | 6 1/2"  | 1/8"     |
| Н | SLEEVE LENGHT FRM SHOULDER           | 4 7/8"  | 5 1/4"  | 5 5/8"  | 6"      | 1/8"     |
| I | STRAIGTH ARMHOLE                     | 5 3/4"  | 6"      | 6 1/4"  | 6 1/2"  | 1/8"     |
| J | SLEEVE OPENING                       | 5"      | 5 1/4"  | 5 1/2"  | 5 3/4"  | 1/8"     |