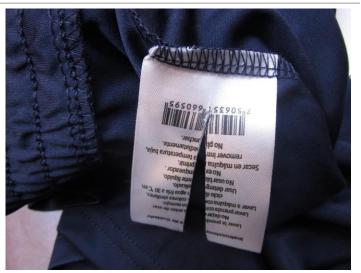

# 3. ARTWORKS AND LABELS

Expected

Conformity compared to client's specifications.

Actual finding

⊠ ок

■ Not OK ■ Pending

Inspector comments: N/A

Label location Label location Thampion HECHOEN CHINA IPORTADO Y COMERCIALIZADO POR: MPORTADO Y COMERCIALIZADO PORE FASHION DEPOT, S.A. DE C.V. CAIZADA DELOS LEONES NO. 170, 2DO PISO, COLONIA LOS ALPES, DELEGACIÓN ÁLVARO OBREGÓN C.P. 01010, CIUDAD DE MÉXICO, MÉXICO R.F.C. FDE070316A59 Care label seam view Care label seam view HECHOENC CALE MOE LOS LEON
COLON IOS ALPES HECHOEN CHINA O Y COMERCIALIZADO POR: OBR C.P. 01010, CDADE NDEPOT, S.A. DE C.V. SLEONES NO.170, 2DO PISO, UDES DELEGACIÓN ÁLVARO Care label seam view Care label seam view Care label seam view Care label seam view

Care label seam view

Care label seam view

For all color different size

|                          | For all color different size                              |            |             |      | /                  |
|--------------------------|-----------------------------------------------------------|------------|-------------|------|--------------------|
|                          |                                                           |            |             |      |                    |
| BABY BLUE 5/6            |                                                           |            |             |      | BABY BLUE 5/6      |
|                          | BABY BLUE 7/8                                             |            |             |      | BABY BLUE 7/8      |
|                          | BABY BLUE 10/12                                           |            |             |      | BABY BLUE 10/12    |
|                          | BABY BLUE 14/16                                           |            |             |      | BABY BLUE 14/16    |
| BLACK 5/6                |                                                           |            |             |      | BLACK 5/6          |
|                          | BENCK 5/0                                                 |            |             |      | BENCK 3/0          |
|                          | BLACK 7/8                                                 |            |             |      | BLACK 7/8          |
|                          | BLACK 10/12                                               |            | BLACK 10/12 |      |                    |
|                          | BLACK 14/16                                               |            |             |      | BLACK 14/16        |
|                          | GREY 5/6                                                  |            |             |      | GREY 5/6           |
|                          | GREY 7/8                                                  |            | GREY 7/8    |      |                    |
|                          | GREY 10/12                                                |            | GREY 10/12  |      |                    |
|                          |                                                           |            |             |      |                    |
|                          | GREY 14/16                                                |            | GREY 14/16  |      |                    |
|                          | NAVY 5/6                                                  |            | NAVY 5/6    |      |                    |
|                          | NAVY 7/8                                                  |            | NAVY 7/8    |      |                    |
| NAVY 10/12<br>NAVY 14/16 |                                                           |            | NAVY 10/12  |      | NAVY 10/12         |
|                          |                                                           |            | NAVY 14/16  |      |                    |
| 4. PRODU(                | CT DIMENSIONS AND WEIG                                    | UT.        |             |      |                    |
| Expected                 | According to client's approved sample, measurement table. | Actual fin | ding        | ⊠ ок | □ Not OK □ Pending |
|                          | Jampie, measurement tubici                                |            |             |      |                    |