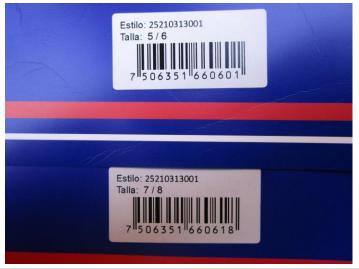

# 3. ARTWORKS AND LABELS

Expected

Conformity compared to client's specifications.

Actual finding

⊠ ок

■ Not OK ■ Pending

Inspector comments: N/A

Label location Label location Thampion HECHOEN CHINA IPORTADO Y COMERCIALIZADO POR: MPORTADO Y COMERCIALIZADO PORE FASHION DEPOT, S.A. DE C.V. CAIZADA DELOS LEONES NO. 170, 2DO PISO, COLONIA LOS ALPES, DELEGACIÓN ÁLVARO OBREGÓN C.P. 01010, CIUDAD DE MÉXICO, MÉXICO R.F.C. FDE070316A59 Care label seam view Care label seam view HECHOENC CALE MOE LOS LEON
COLON IOS ALPES HECHOEN CHINA O Y COMERCIALIZADO POR: OBR C.P. 01010, CDADE NDEPOT, S.A. DE C.V. SLEONES NO.170, 2DO PISO, UDES DELEGACIÓN ÁLVARO Care label seam view Care label seam view Care label seam view Care label seam view

Care label seam view

Care label seam view

For all color different size

|                          | For all color different size                              |            |             |      | /                  |
|--------------------------|-----------------------------------------------------------|------------|-------------|------|--------------------|
|                          |                                                           |            |             |      |                    |
| BABY BLUE 5/6            |                                                           |            |             |      | BABY BLUE 5/6      |
|                          | BABY BLUE 7/8                                             |            |             |      | BABY BLUE 7/8      |
|                          | BABY BLUE 10/12                                           |            |             |      | BABY BLUE 10/12    |
|                          | BABY BLUE 14/16                                           |            |             |      | BABY BLUE 14/16    |
| BLACK 5/6                |                                                           |            |             |      | BLACK 5/6          |
|                          | BENCK 5/0                                                 |            |             |      | BENCK 3/0          |
|                          | BLACK 7/8                                                 |            |             |      | BLACK 7/8          |
|                          | BLACK 10/12                                               |            | BLACK 10/12 |      |                    |
|                          | BLACK 14/16                                               |            |             |      | BLACK 14/16        |
|                          | GREY 5/6                                                  |            |             |      | GREY 5/6           |
|                          | GREY 7/8                                                  |            | GREY 7/8    |      |                    |
|                          | GREY 10/12                                                |            | GREY 10/12  |      |                    |
|                          |                                                           |            |             |      |                    |
|                          | GREY 14/16                                                |            | GREY 14/16  |      |                    |
|                          | NAVY 5/6                                                  |            | NAVY 5/6    |      |                    |
|                          | NAVY 7/8                                                  |            | NAVY 7/8    |      |                    |
| NAVY 10/12<br>NAVY 14/16 |                                                           |            | NAVY 10/12  |      | NAVY 10/12         |
|                          |                                                           |            | NAVY 14/16  |      |                    |
| 4. PRODU(                | CT DIMENSIONS AND WEIG                                    | UT.        |             |      |                    |
| Expected                 | According to client's approved sample, measurement table. | Actual fin | ding        | ⊠ ок | □ Not OK □ Pending |
|                          | Jampie, measurement tubici                                |            |             |      |                    |