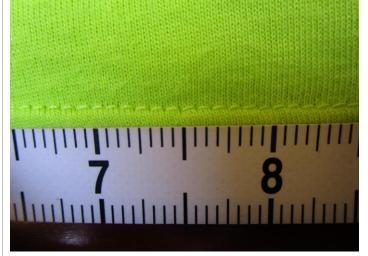

Care label seam view

Care label seam view

For all color different size

|                          | For all color different size                              |            |             |      | /                  |
|--------------------------|-----------------------------------------------------------|------------|-------------|------|--------------------|
|                          |                                                           |            |             |      |                    |
| BABY BLUE 5/6            |                                                           |            |             |      | BABY BLUE 5/6      |
|                          | BABY BLUE 7/8                                             |            |             |      | BABY BLUE 7/8      |
|                          | BABY BLUE 10/12                                           |            |             |      | BABY BLUE 10/12    |
|                          | BABY BLUE 14/16                                           |            |             |      | BABY BLUE 14/16    |
| BLACK 5/6                |                                                           |            |             |      | BLACK 5/6          |
|                          | BENCK 5/0                                                 |            |             |      | BENCK 3/0          |
|                          | BLACK 7/8                                                 |            |             |      | BLACK 7/8          |
|                          | BLACK 10/12                                               |            | BLACK 10/12 |      |                    |
|                          | BLACK 14/16                                               |            |             |      | BLACK 14/16        |
|                          | GREY 5/6                                                  |            |             |      | GREY 5/6           |
|                          | GREY 7/8                                                  |            | GREY 7/8    |      |                    |
|                          | GREY 10/12                                                |            | GREY 10/12  |      |                    |
|                          |                                                           |            |             |      |                    |
|                          | GREY 14/16                                                |            | GREY 14/16  |      |                    |
|                          | NAVY 5/6                                                  |            | NAVY 5/6    |      |                    |
|                          | NAVY 7/8                                                  |            | NAVY 7/8    |      |                    |
| NAVY 10/12<br>NAVY 14/16 |                                                           |            | NAVY 10/12  |      | NAVY 10/12         |
|                          |                                                           |            | NAVY 14/16  |      |                    |
| 4. PRODU(                | CT DIMENSIONS AND WEIG                                    | UT.        |             |      |                    |
| Expected                 | According to client's approved sample, measurement table. | Actual fin | ding        | ⊠ ок | □ Not OK □ Pending |
|                          | Jampie, measurement tubici                                |            |             |      |                    |