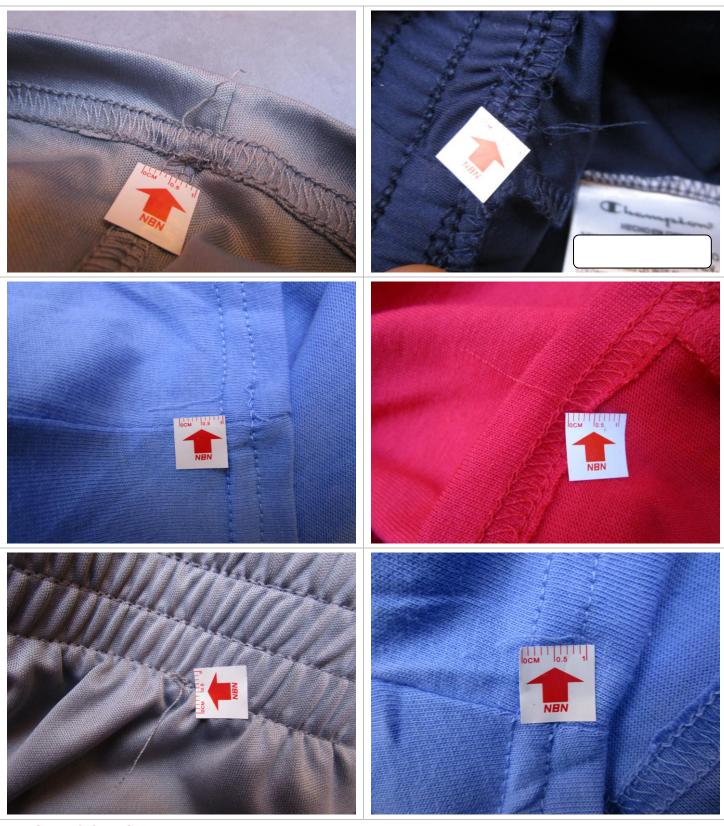

# 3. ARTWORKS AND LABELS

Expected

Conformity compared to client's specifications.

Actual finding

⊠ ок

■ Not OK ■ Pending

Inspector comments: N/A

Label location Label location Thampion HECHOEN CHINA IPORTADO Y COMERCIALIZADO POR: MPORTADO Y COMERCIALIZADO PORE FASHION DEPOT, S.A. DE C.V. CAIZADA DELOS LEONES NO. 170, 2DO PISO, COLONIA LOS ALPES, DELEGACIÓN ÁLVARO OBREGÓN C.P. 01010, CIUDAD DE MÉXICO, MÉXICO R.F.C. FDE070316A59 Care label seam view Care label seam view HECHOENC CALE MOE LOS LEON
COLON IOS ALPES HECHOEN CHINA O Y COMERCIALIZADO POR: OBR C.P. 01010, CDADE NDEPOT, S.A. DE C.V. SLEONES NO.170, 2DO PISO, UDES DELEGACIÓN ÁLVARO Care label seam view Care label seam view Care label seam view Care label seam view

Care label seam view

Care label seam view

For all color different size

|                          | For all color different size                              |            |             |      | /                  |
|--------------------------|-----------------------------------------------------------|------------|-------------|------|--------------------|
|                          |                                                           |            |             |      |                    |
| BABY BLUE 5/6            |                                                           |            |             |      | BABY BLUE 5/6      |
|                          | BABY BLUE 7/8                                             |            |             |      | BABY BLUE 7/8      |
|                          | BABY BLUE 10/12                                           |            |             |      | BABY BLUE 10/12    |
|                          | BABY BLUE 14/16                                           |            |             |      | BABY BLUE 14/16    |
| BLACK 5/6                |                                                           |            |             |      | BLACK 5/6          |
|                          | BENCK 5/0                                                 |            |             |      | BENCK 3/0          |
|                          | BLACK 7/8                                                 |            |             |      | BLACK 7/8          |
|                          | BLACK 10/12                                               |            | BLACK 10/12 |      |                    |
|                          | BLACK 14/16                                               |            |             |      | BLACK 14/16        |
|                          | GREY 5/6                                                  |            |             |      | GREY 5/6           |
|                          | GREY 7/8                                                  |            | GREY 7/8    |      |                    |
|                          | GREY 10/12                                                |            | GREY 10/12  |      |                    |
|                          |                                                           |            |             |      |                    |
|                          | GREY 14/16                                                |            | GREY 14/16  |      |                    |
|                          | NAVY 5/6                                                  |            | NAVY 5/6    |      |                    |
|                          | NAVY 7/8                                                  |            | NAVY 7/8    |      |                    |
| NAVY 10/12<br>NAVY 14/16 |                                                           |            | NAVY 10/12  |      | NAVY 10/12         |
|                          |                                                           |            | NAVY 14/16  |      |                    |
| 4. PRODU(                | CT DIMENSIONS AND WEIG                                    | UT.        |             |      |                    |
| Expected                 | According to client's approved sample, measurement table. | Actual fin | ding        | ⊠ ок | □ Not OK □ Pending |
|                          | Jampie, measurement tubici                                |            |             |      |                    |