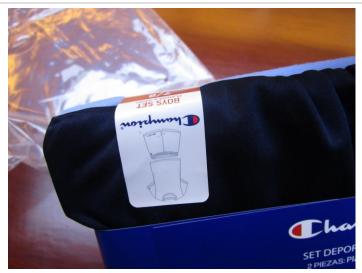

# 3. ARTWORKS AND LABELS

Expected

Conformity compared to client's specifications.

Actual finding

⊠ ок

■ Not OK ■ Pending

Inspector comments: N/A

Label location Label location Thampion HECHOEN CHINA IPORTADO Y COMERCIALIZADO POR: MPORTADO Y COMERCIALIZADO PORE FASHION DEPOT, S.A. DE C.V. CAIZADA DELOS LEONES NO. 170, 2DO PISO, COLONIA LOS ALPES, DELEGACIÓN ÁLVARO OBREGÓN C.P. 01010, CIUDAD DE MÉXICO, MÉXICO R.F.C. FDE070316A59 Care label seam view Care label seam view HECHOENC CALE MOE LOS LEON
COLON IOS ALPES HECHOEN CHINA O Y COMERCIALIZADO POR: OBR C.P. 01010, CDADE NDEPOT, S.A. DE C.V. SLEONES NO.170, 2DO PISO, UDES DELEGACIÓN ÁLVARO Care label seam view Care label seam view Care label seam view Care label seam view

Care label seam view

Care label seam view

For all color different size

|                          | For all color different size                              |            |             |      | /                  |
|--------------------------|-----------------------------------------------------------|------------|-------------|------|--------------------|
|                          |                                                           |            |             |      |                    |
| BABY BLUE 5/6            |                                                           |            |             |      | BABY BLUE 5/6      |
|                          | BABY BLUE 7/8                                             |            |             |      | BABY BLUE 7/8      |
|                          | BABY BLUE 10/12                                           |            |             |      | BABY BLUE 10/12    |
|                          | BABY BLUE 14/16                                           |            |             |      | BABY BLUE 14/16    |
| BLACK 5/6                |                                                           |            |             |      | BLACK 5/6          |
|                          | BENCK 5/0                                                 |            |             |      | BENCK 3/0          |
|                          | BLACK 7/8                                                 |            |             |      | BLACK 7/8          |
|                          | BLACK 10/12                                               |            | BLACK 10/12 |      |                    |
|                          | BLACK 14/16                                               |            |             |      | BLACK 14/16        |
|                          | GREY 5/6                                                  |            |             |      | GREY 5/6           |
|                          | GREY 7/8                                                  |            | GREY 7/8    |      |                    |
|                          | GREY 10/12                                                |            | GREY 10/12  |      |                    |
|                          |                                                           |            |             |      |                    |
|                          | GREY 14/16                                                |            | GREY 14/16  |      |                    |
|                          | NAVY 5/6                                                  |            | NAVY 5/6    |      |                    |
|                          | NAVY 7/8                                                  |            | NAVY 7/8    |      |                    |
| NAVY 10/12<br>NAVY 14/16 |                                                           |            | NAVY 10/12  |      | NAVY 10/12         |
|                          |                                                           |            | NAVY 14/16  |      |                    |
| 4. PRODU(                | CT DIMENSIONS AND WEIG                                    | UT.        |             |      |                    |
| Expected                 | According to client's approved sample, measurement table. | Actual fin | ding        | ⊠ ок | □ Not OK □ Pending |
|                          | Jampie, measurement tubici                                |            |             |      |                    |