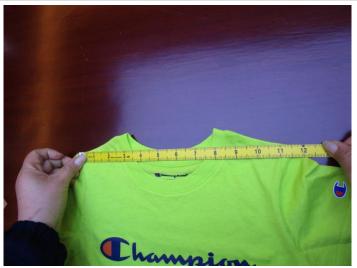

|   | MEASUREMENTS ON FINISHED GARMENT     | 5/6     | 7/8     | 10/12   | 14/16   | TOL. +/- |
|---|--------------------------------------|---------|---------|---------|---------|----------|
| Α | LENGHT FROM HPS TO BOTTOM            | 18 1/4" | 19 1/4" | 20 1/4" | 21 1/4" | 1/4"     |
| В | CROSS SHOULDERS                      | 11"     | 11 3/4" | 12 1/2" | 13 1/4" | 1/2"     |
| С | CROSS CHEST 1" DOWN FROM AH          | 13 1/8" | 13 7/8" | 14 5/8" | 15 1/2" | 1/4"     |
| D | BOTTOM WIDTH                         | 13 1/4" | 14"     | 14 3/4" | 15 1/2" | 1/4"     |
| E | FRONT NECK DROP (HPS TO SEAM)        | 2 7/8"  | 3"      | 3 1/8"  | 3 3/8"  | 1/4"     |
| F | BACK NECK DROP (HPS TO SEAM)         | 3/4"    | 3/4"    | 3/4"    | 3/4"    | NA"      |
| G | NECK WIDTH SEAM TO SEAM (W/O COLLAR) | 5 3/4"  | 6"      | 6 1/4"  | 6 1/2"  | 1/8"     |
| Н | SLEEVE LENGHT FRM SHOULDER           | 4 7/8"  | 5 1/4"  | 5 5/8"  | 6"      | 1/8"     |
| I | STRAIGTH ARMHOLE                     | 5 3/4"  | 6"      | 6 1/4"  | 6 1/2"  | 1/8"     |
| J | SLEEVE OPENING                       | 5"      | 5 1/4"  | 5 1/2"  | 5 3/4"  | 1/8"     |